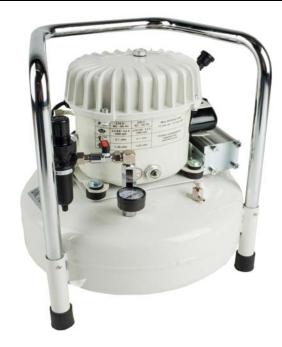

## SILENT AIR COMPRESSOR

## P 50/15 AL

## ITEM # M05090US - 115V/50-60 HZ ITEM # M05010 - 220V/50-60 HZ

- Completely Silent Operation
- •Internally Powder Coated Air Tank
- Pressure Switch allowing for Automatic Start/Stop
- •Outlet Pressure Regulator
- •5 Micron Outlet Moisture Filter
- Tank Pressure and Outlet Pressure Gauges
- ASME Safety Valve
- •Conveniently Located Top Tank Drain
- Long ServiceLife Backed by a 24 Month Warranty and Dedicated Tech Support

| HP                  | 0.5       |
|---------------------|-----------|
| Output Free Air     | 2.15 CFM  |
| Output Free Air     | 60 L. Min |
| Max Pressure PSI    | 120 PSI   |
| Max Pressure Bar    | 8 bar     |
| Max Current 115V    | 4.8 Amps  |
| Max Current 220V    | 2.4 Amps  |
| Noise Level         | 40 db/A   |
| Tank Size Gal.      | 4 Gal     |
| Tank Size Lt.       | 3.5 Lt.   |
| Dimensions          | 16x16x19  |
| Weight              | 64 lbs    |
| Packaged Dimensions | 18x19x23  |
| Packaged Weight     | 72 lbs    |